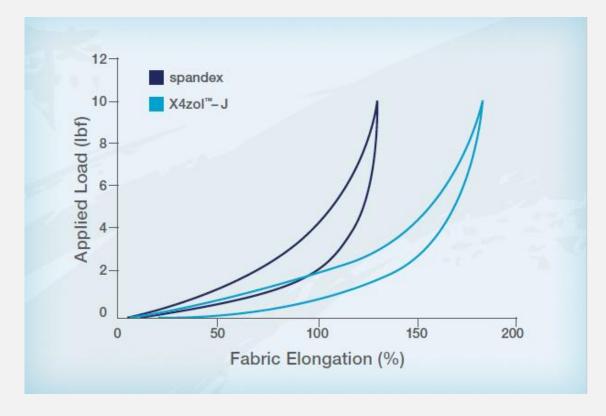

It's a revolutionary stretch fabric, J-Fit, with less forces needed to reach super stretch compared to commonly-used spandex. The letter "J" perfectly presents the much smoother curve when you measure the stretch and the force applied to the fabric. Easier to stretch means less pressure on body to move the way you like. Easy On, Easy Off.

- ✓ Balanced stretch for enhanced fit
- ✓ Comfortable compression
- ✓ Thinner, stronger and more durable
- ✓ Breathable
- ✓ Solvent-free process
- ✓ Chlorine resistance

\*Source: Lubrizol