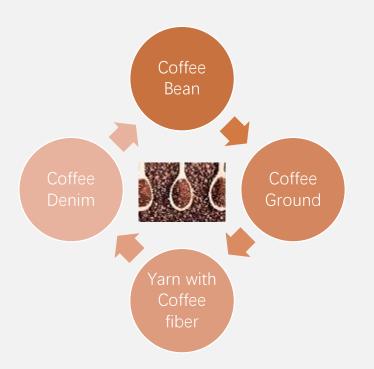

**COFFEE DENIM** 

Drink it. Wear it.

Recycled SPF50

85%

Sourced from coffee grounds

UV Protection Anti-odor

Bio-STRETCH™

**BIO-STRETCH** 

#### **Coffee Denim**

Recycled from the coffee ground.

Denim fabrics with quick dry, anti-odor and UV protection performance, awarded the Top 10 of ISPO TEXTRENDS 18/19.