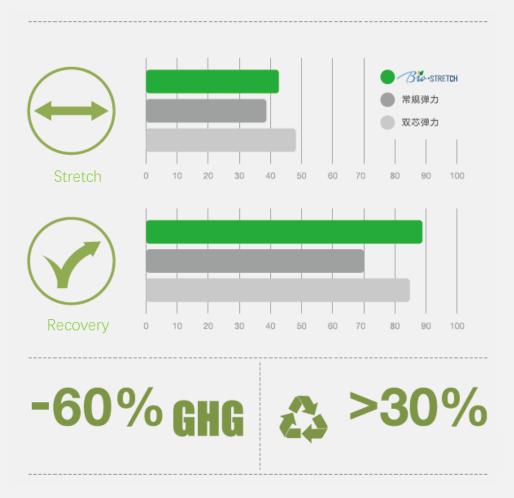

#### **BIO-STRETCH**

With the plant-based stretch fiber, Bio-Stretch™ collection reduces impact to the environment by cutting greenhouse gas emissions by 60%.

It offers soft touch, comfort stretch and 20% better recovery compared to normal spandex stretch. You will look good and fit all day long without losing the shape.

Eco. Comfort. No bagging.

30%

60%

20%

Renewably-based Fewer ingredients of the emissions stretch fiber

Better fabric recovery performance

Beam for Dye Washing Dry

SWEET INDIGO is a brand new hydrosulfite-free dyeing technology, which we use a new Glucose-based reducer to help cut the COD level of waste water.