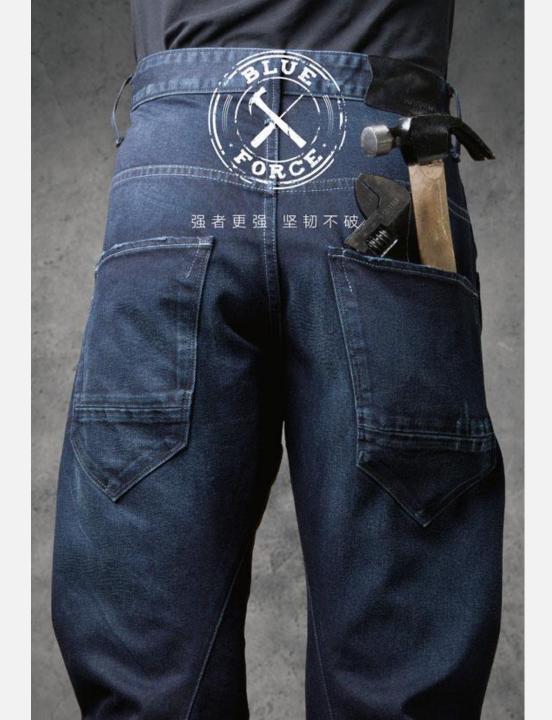

**BLUE FORCE** 

Built for Strength

Dyneema® 100%

200%

The world's strongest fiber™

Better antiabrasion

Better strength

Air-Lite uses a special cotton yarn on the inside of the fabric that makes the heavy and firm looks, but with a super lightweight hand feel, 10% lighter than other similar cotton items, making you feel more comfortable.

## Tough Denim. Built for Strength **BLUE FORCE**

Tough, durable and with exceptional wearingresistant performance, Blue Force provides upgraded protection.

- > Dyneema® inside, world's strongest fiber
- ➤ 100% better anti-abrasion\*
- ➤ 200% better tearing/tensile strength\*
- > Light and versatile
- ➤ Awarded Top 10 of ISPO TEXTRENDS