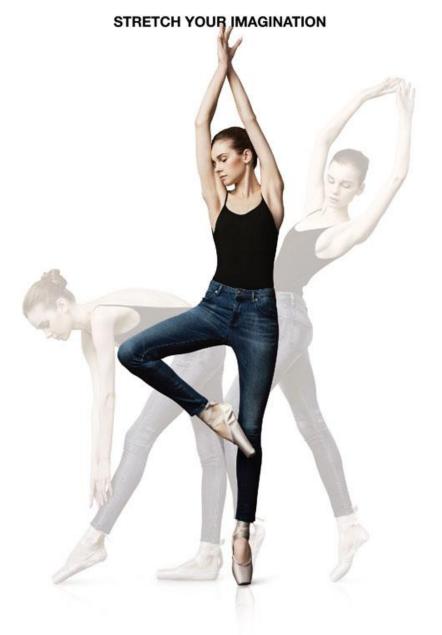

#### ULTRA STRETCH

The Stretchiest Denim Hits, from 40%, 60% to 100%. It provides the assurance of super stretch performance and long-lasting comfort for better fit, body shaping and extreme freedom of movement, making it the perfect choice for super skinny fits.

#### ULTRA ⊕ STRETCH