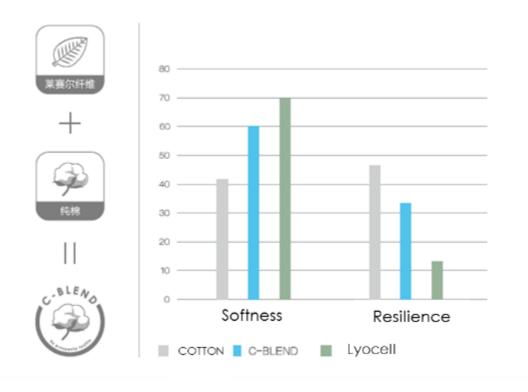

**C-BLEND** 

The new-age Comfort

50%

Softer than cotton

Easy-care Resilient

Better wrinkle recovery

True-denim

looks

#### C-BLEND

A Soft Resilience

Welcome to the new-age of comfort. C-blend technology utilizes a brand new multi-fiber-blend technology, 50% softer than pure cotton, with just right amount of drapey and resilience, better smoothness and wrinkle recovery.

# C-BLEND, Soft Resilience

50% softer than cotton