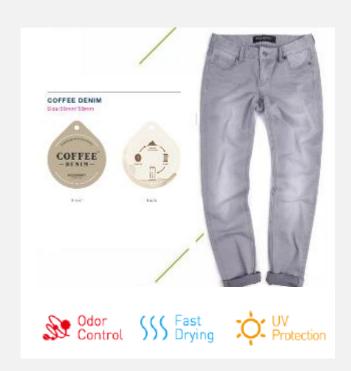

**COFFEE DENIM** 

Drink it. Wear it.

Recycled SPF50

85%

Sourced from coffee grounds

UV Protection Anti-odor

Bio-STRETCH™

**BIO-STRETCH** 

#### **Coffee Denim**

Recycled from the coffee ground.

Denim fabrics with quick dry, anti-odor and UV protection performance, awarded the Top 10 of ISPO TEXTRENDS 18/19.