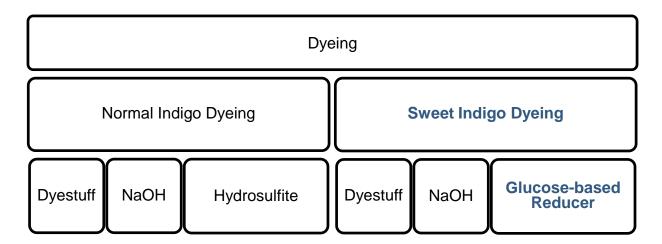

Eco. Comfort. No bagging.

30%

60%

20%

Renewably-based Fewer ingredients of the emissions stretch fiber

Better fabric recovery performance

Beam for Dye Washing Dry

SWEET INDIGO is a brand new hydrosulfite-free dyeing technology, which we use a new Glucose-based reducer to help cut the COD level of waste water.