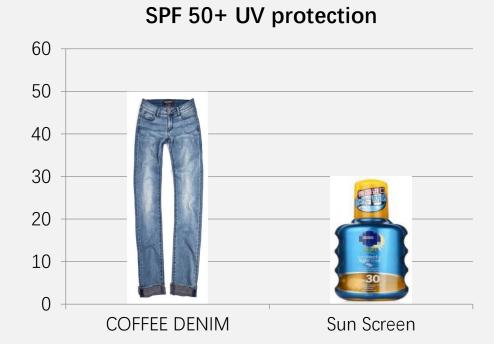

**COFFEE DENIM** 

Drink it. Wear it.

Recycled SPF50

85%

Sourced from coffee grounds

UV Protection Anti-odor

Bio-STRETCH™

**BIO-STRETCH** 

#### **Coffee Denim**

Recycled from the coffee ground.

Denim fabrics with quick dry, anti-odor and UV protection performance, awarded the Top 10 of ISPO TEXTRENDS 18/19.