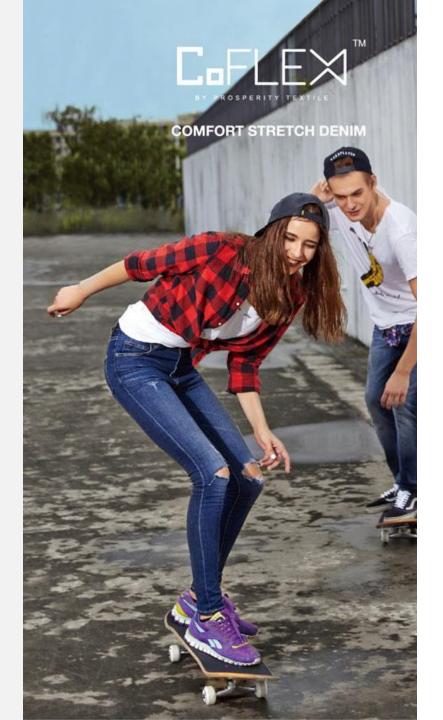

#### CO-FLEX

We combine cotton and advanced stretch technology to apply just the right amount of stretch on the fabric. The result is 15 - 40% elongation, authentic denim look, good shrinkage control and fit for men and women both.